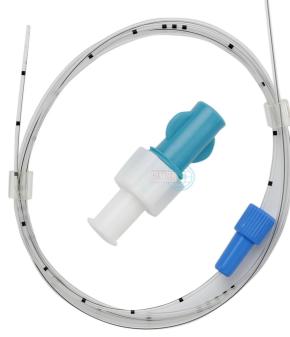

## Features:

- Epidural catheter is specially designed for short term & long term continuous anaesthesia & pain therapy
- Catheter is made from unique plasticizer free, latex free formulation of polymer with excellent bio compatibility
- Flexible & atraumatic soft tip with three lateral eyes reduce the risk of complications
- Catheter is printed to determine the depth of insertion & accurate placement of catheter in the epidural space
- Crystal clear catheter with radio-opaque line provides clear visualization of blood / CSF
- Lure lock twist connector is supplied for easy & safe connection
- Catheter Tube Length: 1000 mm
- Sterile product for single use

## **Available Configuration:**

- Epidural Catheter size G 19 passes through G 16 Epidural Needle
- Epidural Catheter size G 20 passes through G 18 Epidural Needle

http://www.suru.com/Anaesthesia-Respiratory-Care/Epidural-Catheter