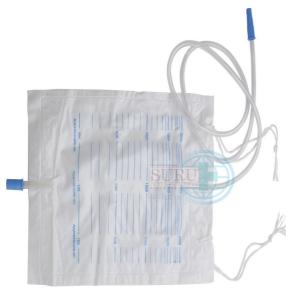

## URINE COLLECTION BAG

Product Name: Urine Collection Bag (With Bottom Outlet) - SURU-UBAG ®

Item Code: 3015

## Features :

- For short and long term urine collection
- For clean single hand operation and efficient emptying of the bag
- Bag graduated in mL to indicate the quantity of urine collected
- Conical inlet connector with cap
- With non-return valve
- DEHP Free PVC tubing
- Sterile product for single use

## Available Configuration:

- Also available with / without sampling port
- Capacity : 2000 mL
- Tube Length : 100 cm

http://www.suru.com/Urology/Urine-Collection-Bag-With-Bottom-Outlet-