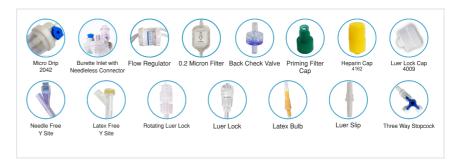

## Available Configuration :

- With airvent / without airvent
- With or without Latex Bulb
- With or without Needle
- With Y Site / without Y Site (Latex Free or Needleless Y Site)
- With Luer lock or Luer slip
- With or without Back Check Valve
- Customized Tube Length 150, 210 cm