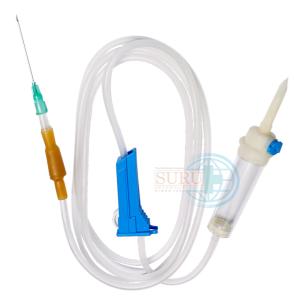

## **INFUSION SET**

Product Name: Infusion Set - SURULINE ®

Item Code: 2041

## Features :

- Infusion set with sharp and easy piercing air vent spike empties without residue
- Bacteria retentive air inlet with snap on cap
- Approximately 20 drops / mL
- Also available without airvent
- DEHP Free PVC tubing
- Tube Dimension : 3.0 x 4.1 mm
- Standard Tube Length : 150 cm

## Available Configuration :

- With airvent / without airvent
- With or without Latex Bulb
- With or without Needle
- With Y Site / without Y Site (Latex Free or Needleless Y Site)
- With Luer lock or Luer slip
- With or without Back Check Valve
- Customized Tube Length 150, 210 cm