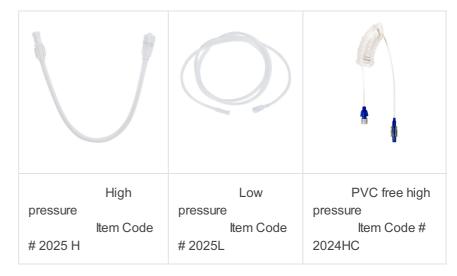

## **EXTENSION LINE**

Product Name: Extension Line (High Pressure, Low Pressure, PVC Free

High Pressure)

Item Code: 2024H, 2024HC, 2025H, 2025L

## Features:

• Soft and kink resistant DEHP Free PVC tubing

- Male lure at one end and female luer at other end
- Small bore high pressure extension line suitable for high pressure monitoring for pressure up to 35 bar (500 PSI)
- Also available PVC free high pressure extension line with kink resistant PE tubing for pressure up to 20 bar (PSI)
- Low pressure extension line suitable for pressure up to 4.5 bar (65 PSI)
- Flow rate of low pressure extension line is 200 ml / min
- Sterile product for single use

## **Available Configuration:**

- Both side Male Luer lock / One side Female and Male Luer lock
- Options available : With or without clamp
- Tube lengths: 25, 50, 100, 120, 150, 200 and 500 cm

http://www.suru.com/Infusion-Therapy/Extension-Line-High-Pressure-Low-Pressure-PVC-Free-High-Pressure-