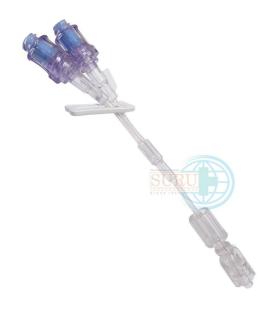

## **NEEDLELESS CONNECTOR TUBE**

Product Name: Needleless Connector Tube (Needle Free Connector with

Extension Tube)

Item Code: 4043

## Features:

- Needle free technology that is designed to reduce the risk of bacterial contamination and improve patient outcome
- · Leak proof up to 2 bars
- Can be used on all peripheral catheters, arterial and central venous catheters for the administration of i.v. fluids or medication and can be used to aspirate blood
- Straight fluid path allows for clearing of blood and blood residual with low flush volumes
- Uniform smooth bore through out permits maximum infusion flow and prevents turbulence as well as formation of air bubbles
- Minimal dead space allows for lower flush volumes
- Rotating luer lock and threaded female ports facilitates safe and secure connector to luers of other system
- Flat smooth swab able surface for ease of disinfection
- Extension tube is available in PVC free tubing
- Contains no latex, phthalates (DEHP) or metal components

## Available configuration:

- Available in single, double and triple
- Sizes: Small bore, large bore
- Length: 10, 12, 13, 15, 19, 99 cm also available in customized length

http://www.suru.com/lnfusion-Therapy/SURU-NEED-X-TM-Needleless-Connector-Tube-Needle-Free-Connector-with-Extension-Tube-