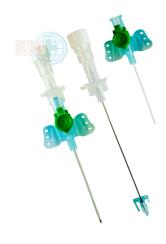

## I.V. CANNULA

Product Name: I. V. Cannula With Safety Mechanism (With Injection Port & Suturable

Wings) - SURUSAFE

Item Code: 2002S

Safety I.V. cannula for continuous peripheral intravenous infusion

## Features:

• Self activating safety mechanism

- Safety needle guard covers the needle's sharp bevel after withdrawal of needle from the hub, minimizing the risk of needle stick injuries
- Injection port with snap fit cap for easy opening and closing
- Smooth edged safety needle guard
- Easy identification of needle guard after covering needle tip due to color coding
- Rounded grip on needle hub for better support
- Cannulation technique similar to conventional I.V. Cannulation
- Special tapered & kink resistant FEP radio-opaque catheter for easy insertion with optimal flow rates