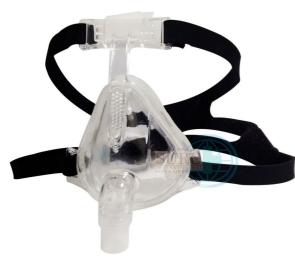

## NIV FULL FACE MASK (CPAP / BIPAP)

Product Name: NIV Full Face Mask (CPAP) / (BIPAP)

**Item Code:** 4144

## Features:

- NIV Full Mask is designed to support enhanced non-invasive ventilation (NIV)
- Customized for patients that require non-invasive ventilation treatment in hospitals
- NIV breathing masks cover the nose and the mouth to ensure effective NIV therapy and are ideal for mouth breathers
- NIV mask provides maximum effectiveness by establishing a comfortable seal
- Non-invasive ventilation full face mask is designed to support NIV therapy
- Extremely simple and designed for easy a comfortable fit
- A less obtrusive, lightweight and small profile design make it a perfect mask for patients
- The mask has quiet venting and very soft silicone cushioning to improve patient comfort

## Available Configuration :

- Size : Small, Medium, Large
- BIPAP Vented & CPAP Non-Vented

http://www.suru.com/Anaesthesia-Respiratory-Care/Full-Face-CPAP-Mask