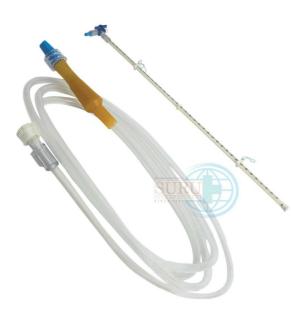

## **CVP MANOMETER**

Product Name: CVP Manometer

Item Code: 3076

Features :

- Suitable for continuous or intermittent monitoring of central venous pressure during infusion
- It is used to patients with hypotension who are not responding to basic clinical management
- Continuing hypovolemic secondary to major fluid loss
- Manometer tube with graduation from -4 cm to +34 cm and attached to three way stopcock
- 120 cm long extension tube is fitted with female luer lock at one end and male luer lock on the other end for safe connection to central venous catheter
- Latex rubber flash bulb is provided for extra medication
- Sliding indicator provided to record reading
- Moulded clamps with latex rubber strings are provided for easy fixation to IV stands
- Sterile product for single use