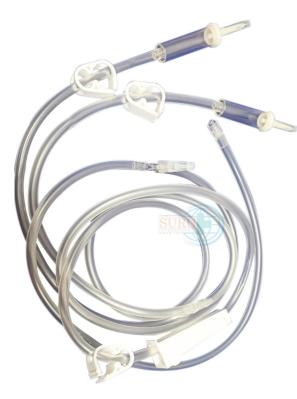

## LARGE INFUSION SET

Product Name: Vet - Large Infusion Set

Item Code: 7004C, 7004

Features :

- Infusion set without airvent
- Y shape set with double drip chamber
- Rotating male luer lock
- Gravity feed Infusion set
- Roller clamp (Regulator) to control the flow
- Tube I.D.: 6.2 mm and O.D.: 9.0 mm
- Sharp and easy piercing air vented spike
- C- clamp to open close the fluid flow
- Length of Tube : 300 cm
- Needleless Y-Sit Connector
- Also available with y-site injection port for intermittent medication