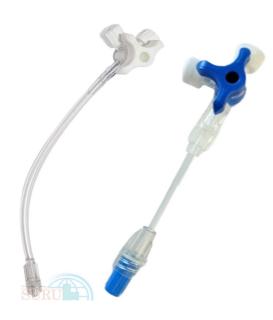

## THREE WAY STOPCOCK

Product Name: Three Way stopcock with Extension Tube - Suruway Plus ®

Item Code: 2004, 2004.XR

## Features:

- Extension line with three way stopcock at one end and male luer lock connector at other end
- Soft, frosted and kink resistant DEHP Free PVC tubing
- Extension tube I.D.: 3.0 mm and O.D.: 4.1 mm
- Also available with Latex Free "Y" Injection port

## **Available Configuration:**

- Threeway Stopcock with axial Rotating Extension Line
- Standard Threeway stopcock : Blue, White and Red
- Lipid Resistant Threeway stopcock : Sky blue
- Tube length: 5, 7, 10, 25, 50, 80, 100, 150, 200 and 500 cm