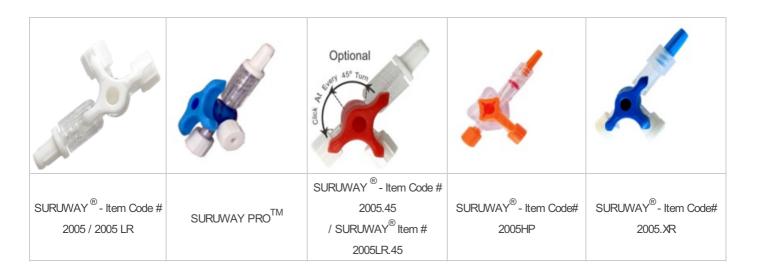

## **\*\* THREE WAY STOPCOCK**

Product Name: Three Way Stopcock - SURUWAY®

Item Code: 2005, 2005LR, 2005.45, 2005LR.45, 2005HP, 2005.XR

## Available configuration:

- Three way stop cock lipid resistant with light blue colour handle
- Three way stop cock with 45° degree click
- Item code # 2005, 2005LR, 2005.45 available in white, red and blue color
- Item code # 2005HP available in orange colour
- With Axial Rotating Body and extension Tube