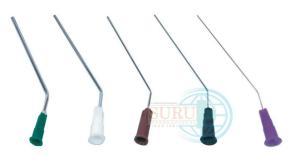

## Features:

Metal Suction Needle is fine, angled stainless steel tubes used to suction fluid and cerumen from the ear.

- Applicable for ear examinations, suction of wax & other fluids and paracentesis
- The curved angle is specially designed for microscopic examination and surgery
- Quick connector Suction Tip Handle is easy to change during surgery
- Sterile product, packaged in individual peel open pouch
- The product is color coded for easy size identification
- Sizes: G9, 11, 12, 17, 18, 19, 22, 25, 27