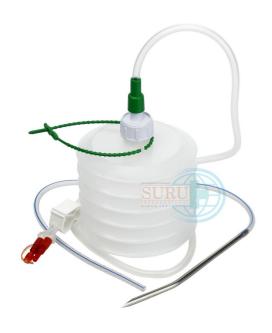

## **CLOSE WOUND SUCTION DRAINAGE UNIT**

Product Name: SURUVAC SET® Close Wound Suction Drainage Unit

Item Code: 3001

## Features:

- SURUVAC SET <sup>®</sup> is an effective device for close wound drainage under negative pressure post operatively
- It has the option to use one or two catheters simultaneously
- Redon drain catheter with length 50 cm are provided with radio-opaque line and satin smooth eyes
- Available in different sizes with matching size curved needle to meet moderate to heavy drainage needs
- Graduated below chamber
- Connecting tube Length 120 cm

## Available configuration:

- Bellow container capacity: 600 mL, 800 mL
- Sizes available: FG 8, 10, 12, 14, 16, 18

| Size   | 8<br>(3/32") | 10<br>(1/8") | 12<br>(11/64") | 14<br>(3/16") | 16<br>(7/32") | 18<br>(1/4") |
|--------|--------------|--------------|----------------|---------------|---------------|--------------|
| Colour | Blue         | Black        | Grey           | Green         | Orange        | Red          |