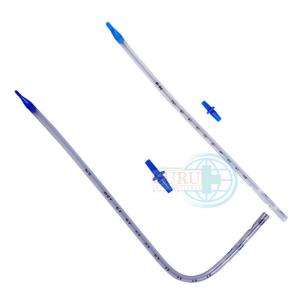

## THORACIC CATHETER

Product Name: Thoracic Catheter (Plain / Curved) - SURUCATH ULTRA ®

Item Code: 2012, 2012C

## Features :

- Most suitable for post operative drainage after cardiothoracic and thoracic surgery
- Atraumatic and rounded open distal end with smooth eyes
- With radio-opaque line and markings provided at 2 cm from the last eye upto 20 cm to help ascertain depth of placement.
- Cross side eyes to prevent tissue aspiration
- Proximal end is fitted with pull through tapered tongue for easy insertion
- Matching size connector for easy connection to the drainage system
- Soft, frosted and kink resistant DEHP Free PVC tubing

## Available configuration :

- Curved Thoracic Catheter is provided with curved (90 degree) angle for easy aspiration of drainage
- Length : 45 cm
- Sizes available : FG 10, 12, 14, 16, 18, 20, 22, 24, 26, 28, 30, 32, 34, 36, 40