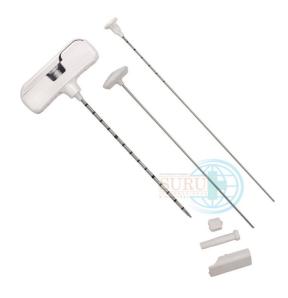

## **BONE MARROW NEEDLE**

Product Name: Bone Marrow Biopsy Needle

Item Code: 4029

## Features:

- Ergonomic handle provides comfort and ease of use entering into the marrow cavity
- Remover guide is provided with indicators to facilitate the sample expulsion and helps in checking the length of the sample during the procedure
- Luer lock connector on the handle is provided for secure syringe attachment
- Stylet with trocar edge helps in fast and easy penetration
- Bone marrow biopsy needle is a single use core biopsy device
- Centimeter marking is provided for accurate penetration
- Available in trocar, aspiration or fish mouth tip