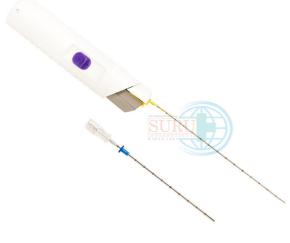

## **BIOPSY NEEDLE**

**Product Name:** Biopsy Needle (Soft Core Automatic Gun)

Item Code: 4027G

## Features:

• The biopsy instrument is a single use core biopsy device

- Two step activation and automatic firing cater for various tissue biopsy needs
- High velocity throw of the needle ensures perfect samples
- Ergonomic design allows for ease of use single hand operation
- · Safety switch prevents accidental misfiring
- Core needle with unique dotting design provides perfect imaging of the needle tip under ultra sound guidance
- Acrogenic needle tip
- Angled 19 mm sample notch for enhanced needle action
- The side actuator buttons are color coded according to the various gauge sizes
- Soft core handle has "Ribs" design for better grip and control
- Light weight handle helps in easier manipulation during biopsy procedure
- Improved instrument design offers ease and enhanced control of one handed cocking. Upper slide withdraws and locks the needle cannula.
  The bottom slide engages and cocks the style

## Available configuration:

Available with or without Guiding Cannula

| Size | Colour code | Needle length (cm) |
|------|-------------|--------------------|
| G 14 | Green       | 10, 16 cm          |
| G 16 | Purple      | 10, 16 cm          |
| G 18 | Pink        | 10, 16, 20, 25 cm  |