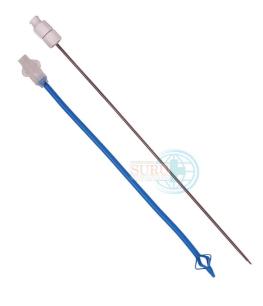

## SUPRAPUBIC DRAINAGE CATHETER

Product Name: Suprapubic Drainage Catheter

Item Code: 4058

## Features:

- The suprapubic catheter are used only in cased where normal catheter cannot be used to drain the urine from bladder and the patient who has nerve damage or has problem with the bladder or urethra
- Patient who require long term catheterization are recommended to use suprapubic catheter
- Highly radio-opaque for better visualisation
- Malecot flower design to enhance drainage & promote catheter retension
- Malecot catheter round tip reduce tip reduces the trauma to the tissue

## **Available Configuration:**

Size: FR 8 to 18Length: 20 - 40 cm

http://www.suru.com/Urology/Suprapubic-Drainage-Catheter-1