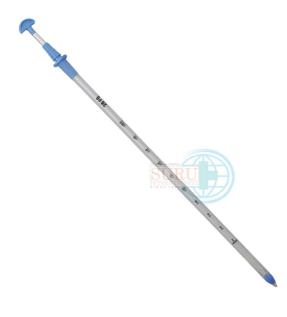

## THORACIC CATHETER

Product Name: Thoracic Catheter with Trocar - SURUCATH ULTRA ®

Item Code: 2012T

## Features:

- Trocar is provided for easy penetration, placement and handling
- Provided with two lateral eyes for efficient drainage
- Proximal end fitted with tapered connector for easy connection to the drainage bottle
- Flat handle facilitates easy maneuverability
- With radio-opaque line and markings provided at 2 cm from the last eye to help ascertain depth of placement
- Soft, frosted and kink resistant DEHP Free PVC tubing
- Sterile product for single use

## Available configuration:

• Sizes available: FG 8, 10, 12, 14, 16, 18, 20, 22, 24, 28, 30, 32, 36, 40

http://www.suru.com/Surgery-Wound-Care/Thoracic-Catheter-Trocar