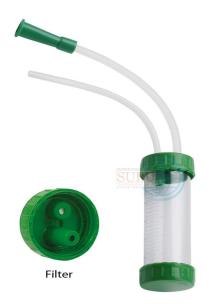

## Features:

- Suitable for obtaining mucus specimen for microbiological examination
- Also suitable for aspiration of secretion from oropharynx of new born babies to ensure free respiration
- Soft, frosted and kink resistant DEHP Free PVC tubing
- Atraumatic, soft, rounded and open tip
- Clear transparent container permits visual examination of aspirate
- Spare screw top lid is provided to seal the container for safe transportation of specimen to the laboratory or aseptic disposal of container
- Sterile product for single use

## Available configuration:

- Also available with bacterial barrier filter at suction end (ITEM CODE # 3003 F)
- Suction tube lengths available: 40 cm, 50 cm
- Capacity: 25 mL
- Size: FG 6, 8, 10, 12, 14