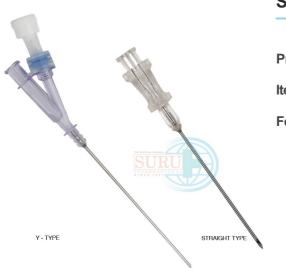

## SELDINGER INTRODUCER NEEDLE

Product Name: Seldinger Introducer Needle

Item Code: 4031, 4031Y

## Features :

- Y type introducer needle is provided with a side port having a non return valve, this allows attaching syringe at one port and simultaneous inversion of guide wire through the port with valve
- This minimizes the possibilities of blood loss during insertion
- Luer lock connection of syringe guarantees a secure connection
- Customized needle length is possible

| Y Type Introducer Needle<br>(Item Code # 4031Y) | Straight Introducer Needle<br>(Item Code # 4031) |
|-------------------------------------------------|--------------------------------------------------|
| 18 G x 70 mm                                    | 16 G x 100 mm                                    |
| 20 G x 38 mm                                    | 18 G x 70 mm                                     |
|                                                 | 18 G x 90 mm                                     |
|                                                 | 20 G x 32, 38, 40 mm                             |
|                                                 | 22 G x 32 mm                                     |