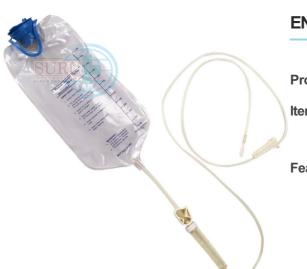

## ENTERAL FEEDING BAG

Product Name: Enteral Feeding Bag

Item Code: 4023

## Features :

- Enteral Feeding Bag is used for gastro intestinal feeding. Bag needs to be connected o the nasogastric tube for easy feeding to the patient
- A hanger is provided with bag for easy handling
- On rear side of the bag, an ice pouch is provided for preserving the food for longer intervals of time
- A transfer set is directly connected to the bag for easy handling
- Smooth roller clamp facilitates easy, safe control and adjustment of flow rate
- Sterile product for single use

## Available Configuration :

- DEHP free tube
- Bag capacity : 1200 mL

http://www.suru.com/Gastroentrology/Enteral-Feeding-Bag-1