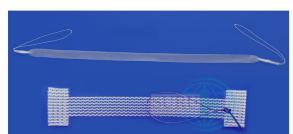

## Features:

- The device is meant for treating Stress Urinary Incontinence (SUI) resulting from urethral hypermobility and/or intrinsic sphincter deficiency in women
- Soft, but non-elastic monofilament polypropylene mesh which is firm enough lengthwise to provide the necessary support
- Optimally-sized pores that allow seamless tissue integration, thereby reducing risk of infection
- Streamlined draw loop design facilitate easier penetration
- · Less tension at rest
- Provides excellent urethral closure
- Polypropylene Sling not absorbed nor it is subjected to degradation or weakening by the action of tissue enzymes

## **Available Configuration:**

• Standard length: 1 cm x 45 cm, 1.5 cm x 45 cm

• Mini Sing size: 1.2 cm x 11.5 cm

• Available with or without limb

http://www.suru.com/Urology/Female-Urinary-Incontinence-Set-Sling-