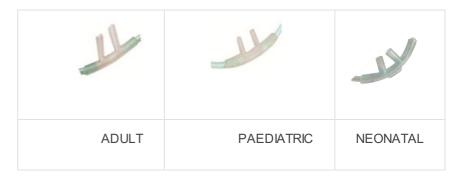

## Available Configuration :

- Sizes available : Neonatal, pediatric and adult
- Tube Length : 200 cm, 210 cm, 500 cm and 1000 cm
- Also available in customized length

http://www.suru.com/Anaesthesia-Respiratory-Care/SURU-O-TUBE-Twin-Bore-Nasal-Oxygen-Set