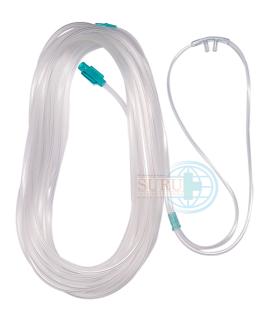

## TWIN BORE NASAL OXYGEN SET

Product Name: Twin Bore Nasal Oxygen Set - SURU-O-TUBE ®

Item Code: 2008

## Features :

- Designed for easy administration of oxygen and comfort of patient
- Soft twin prong nasal tips to ensure equal volume of oxygen to both air passages which provides maximum comfort to patient
- Star lumen main tube to avoid accidental blockage
- Soft and kink resistant DEHP Free PVC tubing
- Smoothly finished and adjustable nasal tips for maximum patient comfort
- Soft funnel shaped connector facilitates easy connection to oxygen source
- Sterile product for single use