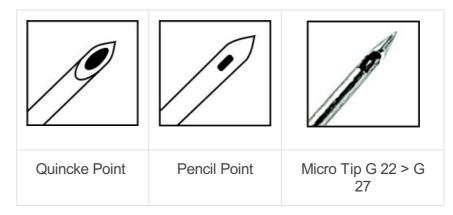

## PENCIL POINT

## **Available Configuration:**

- Sizes available: G 16, 17, 18, 19, 20, 21, 22, 23, 24, 25, 26, 27
- Quincke Point, Pencil Point (With or Without Built-in Introducer)
- Standard length 3 ½ Inch or 90 mm
- Length can be customized to any length e.g. 38 mm, 103 mm etc.