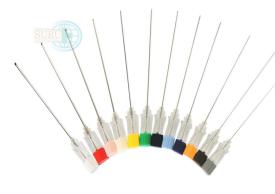

## L. P. SPINAL NEEDLE

Product Name: L. P. Spinal Needle - SURUSPIN®

Item Code: 4005Q, 4005P, 4005QI, 4005PI

## Features:

- The needles are provided with a color-coded stylet hub that corresponds to the needle gauge
- Needles that may be used with an introducer needle.
- Suitable for spinal anesthesia
- Conical tip imparts superior tactile feedback
- High flow rate enables faster Cerebro Spinal Fluid (CSF) flashback
- Aggressive anesthetic distribution upon injection
- Transparent polycarbonate hub offers easy visualization of Cerebro Spinal Fluid (CSF) or blood
- The product is color coded for easy size identification.
- Sterile product for single use

## **Available Configuration:**

- Sizes available: G 16, 17, 18, 19, 20, 21, 22, 23, 24, 25, 26, 27
- Quincke Point, Pencil Point (With or Without Built-in Introducer)
- Standard length 3 ½ Inch or 90 mm
- Length can be customized to any length e.g. 38 mm, 103 mm etc.