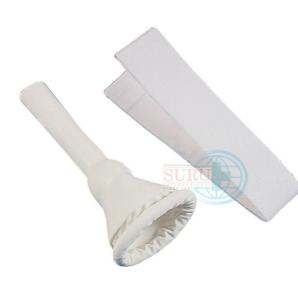

## MALE EXTERNAL CATHETER

Product Name: Male External Catheter - SURUXCATH ®

Item Code: 2026

## Features :

- Penile sheath / external catheter
- Male catheter is specially designed for urine incontinence for day and night use in male patient
- Manufactured from pure latex for soft and gentle feel
- Proximal end is designed for easy connection to urine bag / leg bag, making it simple to use
- Provided with self adhesive coated strip for proper fixing on to the penis
- Sterile product for single use