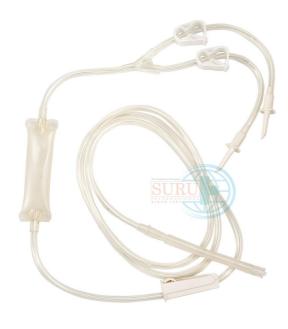

## **IRRIGATION SET**

**Product Name:** Irrigation Set

Item Code: 2058

## Features:

- It is made from non toxic PVC utilizing soft flexible chamber delivering high flow rates
- Sharp and easy piecing spike
- Smooth roller clamp facilitates easy and controlled adjustment of fluid
- Luer lock at distal end
- To be connected with this spike to a sterile irrigation solution bag
- End of device provide with a connector to connect with bladder catheter

## **Available Configuration:**

- Available with soft chamber and hard chamber
- Available in single & multi flow double spike

http://www.suru.com/Urology/Irrigation-Set-