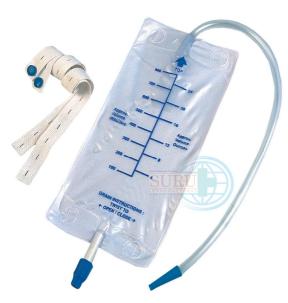

## URINE COLLECTION BAG

**Product Name:** Urine Collection Bag (Leg Bag with Bottom Outlet) - SURU-LEG BAG

Item Code: 3015 L

## Features :

- For short and long term urine collection
- Provides freedom of mobility as the bag is attached to the leg of the patient
- Available with leg straps
- Bag graduated in ml to indicate the quantity of urine collected
- Soft and kink resistant PVC tubing
- With non return valve
- Conical inlet connector with cap

## Available Configuration :

- Capacity: 800 ml
- Tube length : 50 cm ± 5 cm

http://www.suru.com/Urology/SURU-LEG-BAG-TM-Urine-Collection-Bag-Leg-Bag-with-Bottom-Outlet-