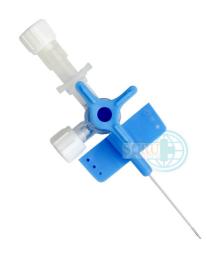

## I.V. CANNULA

Product Name: IV Cannula With Integrated Stopcock - SURUCAN PLUS

Item Code: 2014

## Features:

- Provided with integrated side port for extra medication and simultaneous administration of two fluids
- Additional three way stopcock (s) can be attached for multiple infusion therapy
- Colour coded tap is provided to identify and regulate the desired direction of flow and gauge of the catheter
- Sturdy and rigid design for easy handling
- Sterile product for single use