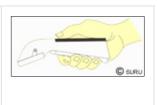

## Easy to Use :

Approximate skin edges in an evented manner using tissue approximation forceps. Place SURUSTAP<sup>®</sup> stapler gently over the center of the approximated skin edges

Squeeze the lever completely till the staple is securely place