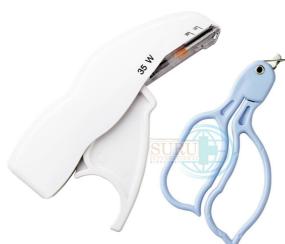

## SKIN STAPLER & STAPLE REMOVER

Item Code: 1018,1019

• Size available : 35 W / 55 W (7.0 x 4.0 mm)

http://www.suru.com/Surgery-Wound-Care/Skin-Stapler-Staple-Remover