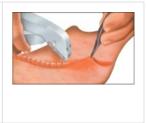

## Easy to Use :

Approximate skin edges in an evented manner using tissue approximation forceps. Place SURUSTAP<sup>®</sup> stapler gently over the center of the approximated skin edges

Squeeze the lever completely till the staple is securely place

(For better results ensure bottom handle completely folds into the top handle)

Superior inert stapler pins : Highly resistant to corrosion and most suitable material for Surgical implants

Available Configuration: