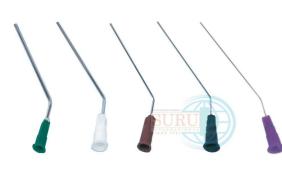

## DISPOSABLE NEEDLES

Product Name: Metal Suction Needle

Item Code: 4003

## Features :

Metal Suction Needle is fine, angled stainless steel tubes used to suction fluid and cerumen from the ear.

- Applicable for ear examinations, suction of wax and other fluids & also use for paracentesis
- The curved angle is specially designed for microscopic examination and surgery
- Quick connector Suction Tip Handle is easy to change during surgery
- Sterile product, packaged in individual peel open pouch
- The product is color coded for easy size identification
- Sizes : G 12 to 27