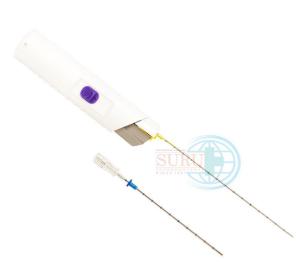

## **BIOPSY NEEDLE**

Product Name: Biopsy Needle (Biopsy Gun)

Item Code: 4027G

## Features :

- The biopsy instrument is a single use core biopsy device
- Two step activation and automatic firing cater for various tissue biopsy needs
- · High velocity throw of the needle ensures perfect samples
- Ergonomic design allows for ease of use single hand operation
- · Safety switch prevents accidental misfiring
- Core needle with unique dotting design provides perfect imaging of the needle tip under ultra sound guidance
- Acrogenic needle tip
- Angled 19 mm sample notch for enhanced needle action
- The side actuator buttons are color coded according to the various gauge sizes
- Soft core handle has "Ribs" design for better grip and control
- Light weight handle helps in easier manipulation during biopsy procedure
- Improved instrument design offers ease and enhanced control of one handed cocking. Upper slide withdraws and locks the needle cannula. The bottom slide engages and cocks the style