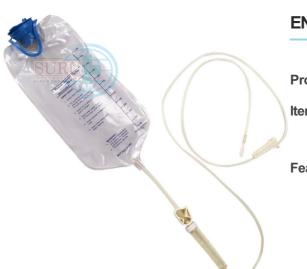

## ENTERAL FEEDING BAG

Product Name: Enteral Feeding Bag

Item Code: 4023

## Features :

- Enteral Feeding bag is used for gastro-intestinal feeding. Bag need to be connected to the nasogastric tube for easy feeding to the patient
- A hanger is provided with bag for easy handling
- On rear side of the bag, an ice pouch is provided for preserving the food for longer intervals of time
- A transfer set is directly connected to the bag for easy handling
- Smooth roller clamp facilitates easy, safe control and adjustment of flow rate
- Sterile product for single use

## Available Configuration :

- DEHP free tube
- Bag capacity : 1200 ml

http://www.suru.com/Gastroentrology/Enteral-Feeding-Bag-1