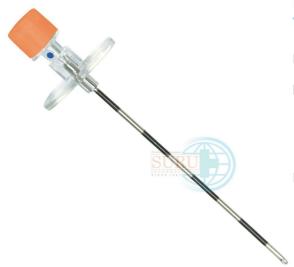

## EPIDURAL (KIT /NEEDLE/CATHETER)

Product Name: Epidural Needle - SURUEPIN ®

Item Code: 3069

## Features:

- Highly suitable for epidural anaesthesia
- Markings on the needle at every 10 mm distance from tip making it easy to observe and also control the exact depth of insertion
- Tuohy type needle tip with fixed or removable wings
- Clear polycarbonate hub enables visualization of Cerebral Spinal Fluid (CSF) or blood easily
- Polished inner bevel minimizes the risk of catheter shearing

## Available Configuration:

Sizes available : G 16 & 18Standard length : 80 mm, 90 mm

http://www.suru.com/Anaesthesia-Respiratory-Care/Epidural-Needle