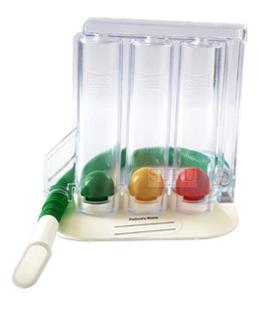

## RESPIRATORY EXERCISER

Product Name: Respiratory Exerciser (with Three Balls) - SURUREX TRIO

R

Item Code: 4007

## Features:

- SURUREX TRIO <sup>®</sup> helps the patient to recover normal respiration after a chest or abdominal surgery
- Encourages deep and prolonged respiration
- Three chamber design allows the patient to lift the balls without any resistance to achieve the maximum volume in minimum time
- Three chamber design helps the patient in monitoring their development
- The small size design proves economical in maintenance and storage costs
- It incorporates a container to place the mouthpiece after being washed which has a lower overture to drain the spared cleaning water drops and maintains hygiene