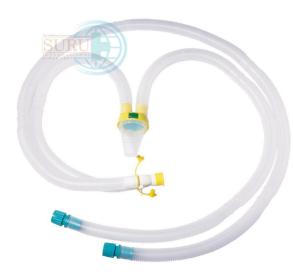

## **BREATHING SYSTEM**

Product Name: Breathing System - SURUVENT

Item Code: 4015, 4016, 4017

## Features :

- Corrugated, flexible and light weight tubing
- Special clip feature provided to eliminate disconnection
- Transparent for easy monitoring of water build up or blockages
- 22 mm Adult 1.6 mtr
- Sterile product for single use
- "Ypiece" with monitoring ports
- Re sealable water traps
- Double water trap breathing system with extra limb of 22 mm 75 cm flexible tube

- Breathing systems are available with plain, single and double water trap
- Tube length: 210 cm
- Sizes available : Paediatric and adult

http://www.suru.com/Anaesthesia-Respiratory-Care/SURUVENTTM-Breathing-System